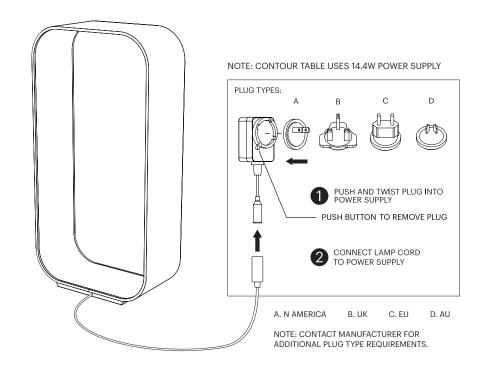

### NOTE: CONTOUR FLOOR USES 24W POWER SUPPLY

### **CONTOUR TABLE MODELS**

TABLE SM