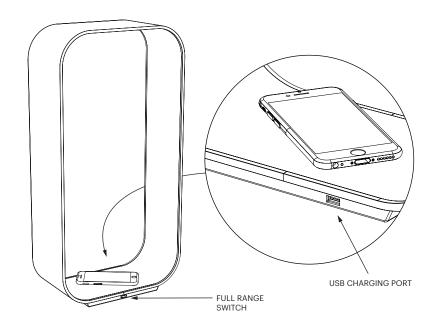

# CONTOUR TABLE MODELS

SWITCH FUNCTION AND USB CHARGING

# SWITCH FUNCTION

PRESS SWITCH BRIEFLY TO CYCLE THROUGH HIGH, LOW AND OFF. PRESS AND HOLD SWITCH TO ACTIVATE FULL RANGE DIM CONTROL. RELEASE FINGER FROM SWITCH WHEN DESIRED LIGHT LEVEL IS REACHED.

### **USB SPECIFICATIONS**

SINGLE 5.0V USB OUTPUT SUPPORTS CHARGING FOR SMARTPHONES, TABLETS AND OTHER MOBILE DEVICES. USB 2.0 OR 1.1 STANDARD CORD REQUIRED (CORD NOT INCLUDED) OUTPUT VOLTAGE: 5VDC + - 5% OUTPUT CURRENT: 1A MAX

# NOTE

CONTOUR WILL CONTINUE TO CHARGE YOUR MOBILE DEVICE EVEN WHEN LAMP IS IN THE "OFF" POSITION.

PLEASE REFER TO YOUR MOBILE DEVICE'S USER MANUAL FOR COMPATIBILITY AND CHARGING TIME. PLEASE REFRAIN FROM LEAVING YOUR DEVICE PLUGGED IN FOR LONGER THAN THE RECOMMENDED TIME, OTHERWISE IT MAY RESULT IN OVER CHARGING.