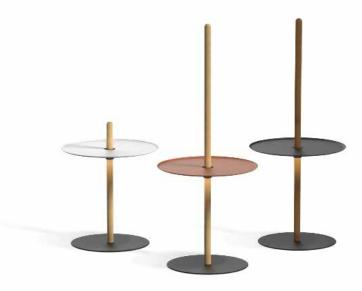

#### DESCRIPTION

At the intersection of functional lighting and furniture, you find Nivél. As an adjustable height side table, Nivél provides a totem to gather around. Portable and rechargeable, Nivél enables users ro bring light to areas not serviced by power outlets. Sturdy enough to rest a few beverages atop while nimble enough to be raised or lowered at a moment's notice. Its cleverly designed light module rests securely fastened around a solid wood post fastened to a powder-coated steel base for added footing. A soft ambient downward facing light panel completes the package, bringing an unobtrusive light source to your home or office space. The post is offered in both solid oak and walnut and can be paired with a powder-coated tray in white, terracotta, and black.