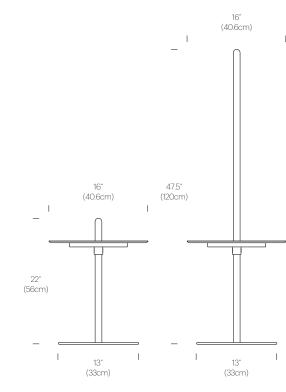

PED SML WAL WHT |
| NIVE PED LRG OAK BLK |
| NIVE PED LRG OAK TER |
| NIVE PED LRG OAK WHT |
| NIVE PED LRG WAL BLK |
| NIVE PED LRG WAL TER |
| NIVE PED LRG WAL WHT |
|                      |

## PACKAGING WEIGHTS AND DIMENSIONS

| Nivél Pedestal SM     | 4.5LBS | 17" X 18" X 5.25"  |
|-----------------------|--------|--------------------|
|                       | 2KG    | 43cm X 46cm X 13cm |
| Nivél Pedestal LG     | 1.5LBS | 2" X 2" X 50″      |
| (Post)                | .7KG   | 5cm X 5cm X 127cm  |
| Nivél Pedestal LG     | 4.5LBS | 17" X 18" X 5.25"  |
| (Lamp, base and tray) | 2KG    | 43cm X 46cm X 13cm |

## NOTES

Pablo

Custom requests can be considered on volume orders Global plug adapters available upon request



# FINISHES





## DIMENSIONS

NIVÉL PEDESTAL SMALL & LARGE