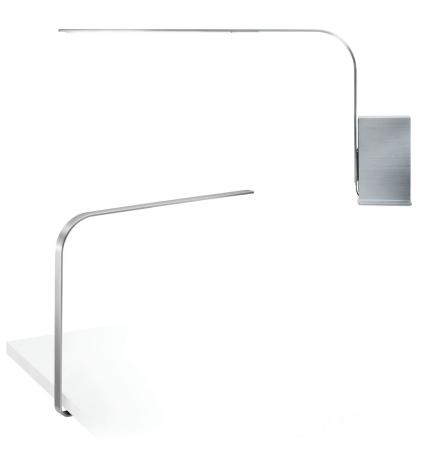

#### **DESCRIPTION**

LIM is a revolutionary ultra-slim LED task light that is as fun to use as it is functional. LIM's "L" shaped arm discreetly conceals an array of high-output LEDs and utilizes a magnetic attachment system for effortless adjustment. LIM is available in four models: LIM table, LIM floor, LIM360 and LIM C under-surface.

#### **FEATURES**

Magnetic attachment Advanced LED array eliminates multiple shadows Ships flat-packed OCC model available upon request