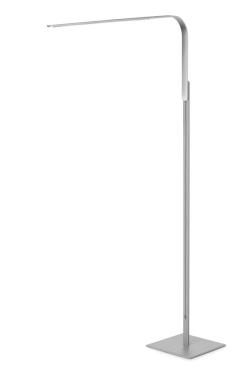

# **LIM** FLOOR

#### **DESCRIPTION**

LIM is a revolutionary ultra-slim LED task light that is as fun to use as it is functional. LIM's "L" shaped arm discreetly conceals an array of high-output LEDs and utilizes a magnetic attachment system for effortless adjustment. LIM is available in four models: LIM table, LIM floor, LIM360 and LIM C under-surface.

#### FIXTURE TYPE

Floor