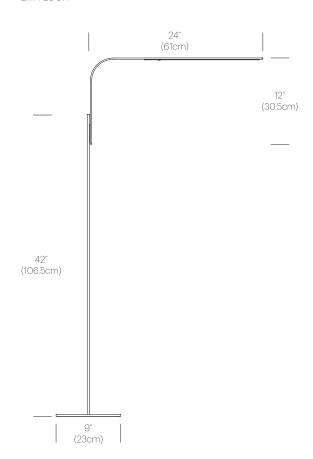

| 5.8KGS   | 114cm X 34cm X 6cm |  |

Occupancy sensor model available upon request Custom requests can be considered on volume orders





# **FINISHES**







## **DIMENSIONS**

LIM FLOOR