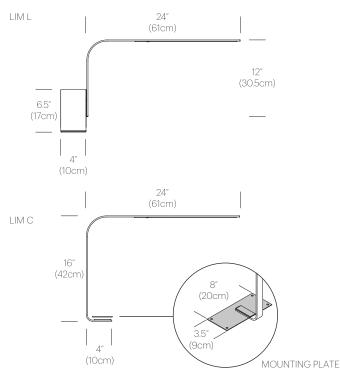

e Black:          | LIM L TBL BLK    |
| LIM L Table White:          | LIM L TBL WHT    |
| LIM C Brushed Silver:       | LIM C SLV        |
| LIM C Black:                | LIM C BLK        |
| LIM C White:                | LIM C WHT        |

# PACKAGING WEIGHT AND DIMENSIONS

| 77.01.01.01.10 77.21.01.17.11.00 21.11.21.101.01.10 |         |                      |  |
|-----------------------------------------------------|---------|----------------------|--|
| LIM:                                                | 8.95LBS | 25.5" X 13.5" X 2.5" |  |
|                                                     | 4.1KGS  | 65cm X 34cm X 6cm    |  |

## **NOTES**

Occupancy sensor model available upon request Custom requests can be considered on volume orders





# **FINISHES**



# **DIMFNSIONS**



# **LIM** FLOOR

#### **DESCRIPTION**

LIM is a revolutionary ultra-slim LED task light that is as fun to use as it is functional. LIM's "L" shaped arm discreetly conceals an array of high-output LEDs and utilizes a magnetic attachment system for effortless adjustment. LIM is available in four models: LIM table, LIM floor, LIM360 and LIM C under-surface.

#### FIXTURE TYPE

Floor

#### LIGHT SOURCE

(91x) High-output LED array

#### LIGHT CONTROL

Full range dim control 100%-10% (optical switch)

#### **FEATURES**

Magnetic attachment Advanced LED array eliminates multiple shadows Ships flat-packed OCC model available upon request

#### **SPECIFICATIONS**

Voltage: 120-240V 50-60Hz Power consumption: 7W Color temperature: 3000K Luminosity: 325 Lumens

Luminaire efficacy: 46 Lumens/Watt C