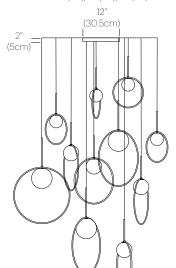

### DIMENSIONS

BOLA HALO MULTI-LIGHT 12, 18, 22

BOLA HALO MULTI-LIGHT 12, 18, 18, 22 9"

BOLA HALO MULTI-LIGHT 12, 18, 18, 22, 22

BOLA HALO MULTI-LIGHT 12 (X4), 18 (X4), 22 (X3)

BOLA HALO MULTI-LIGHT CANOPY