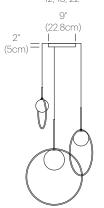

### DIMENSIONS

BOLA HALO MULTI-LIGHT 12, 18, 22

BOLA HALO MULTI-LIGHT 12, 18, 18, 22 9"

BOLA HALO MULTI-LIGHT 12, 18, 18, 22, 22

BOLA HALO MULTI-LIGHT 12 (X4), 18 (X4), 22 (X3)

BOLA HALO MULTI-LIGHT CANOPY