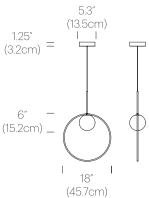

### DIMENSIONS

BOLA HALO MULTI-LIGHT 12, 18, 22

BOLA HALO MULTI-LIGHT 12, 18, 18, 22 9"

BOLA HALO MULTI-LIGHT 12, 18, 18, 22, 22

BOLA HALO MULTI-LIGHT 12 (X4), 18 (X4), 22 (X3)

BOLA HALO MULTI-LIGHT CANOPY