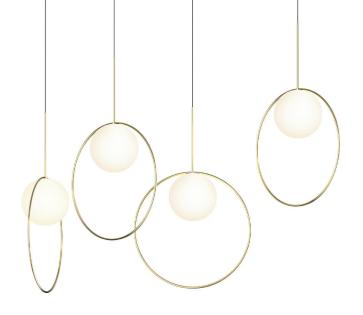

# **BOLA HALO MULTI-LIGHT**

### **DESCRIPTION**

Bola Halo's elegant ring and globe design can be suspended in a variety of custom arrangements in both round and linear configurations. With Bola Disc Multi-Light, up to 11 lamps can be grouped together in a variety of mixed disc sizes to form stunning luminaire displays. Both size and shape of the grouping is controlled by lamp quantity and positioning relative to the Multi-Light canopy. Swag mounts are provided to extend the lights out into space along with an ample cord length of 8.9' (2.7m) to offer a wide array of unique solutions.