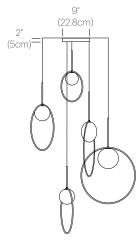

### DIMENSIONS

BOLA HALO MULTI-LIGHT 12, 18, 22

BOLA HALO MULTI-LIGHT 12, 18, 18, 22 9"

BOLA HALO MULTI-LIGHT 12, 18, 18, 22, 22

BOLA HALO MULTI-LIGHT 12 (X4), 18 (X4), 22 (X3)

BOLA HALO MULTI-LIGHT CANOPY