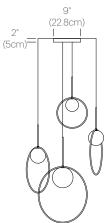

### DIMENSIONS

BOLA HALO MULTI-LIGHT 12, 18, 22

BOLA HALO MULTI-LIGHT 12, 18, 18, 22 9"

BOLA HALO MULTI-LIGHT 12, 18, 18, 22, 22

BOLA HALO MULTI-LIGHT 12 (X4), 18 (X4), 22 (X3)

BOLA HALO MULTI-LIGHT CANOPY