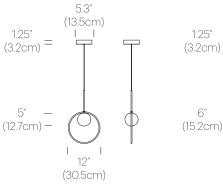

### DIMENSIONS

BOLA HALO 12, 18, 22

5.3" (13.5cm)

(56cm)

1.25"

(3.2cm)

(20.2cm)