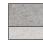

### **DESCRIPTION**

Bola Felt is a uniquely expressive pendant light that features an undulating 100% wool felt shade that's adjustable to focus light to any desired direction. Bola Felt's acoustic properties provide excellent noise dampening characteristics that are perfectly suited for dining areas or quiet zones in the workplace. The shade is available in 4 distinct sizes: 24" (61cm), 32" (81cm), 42" (106cm), and 52" (132cm) with mating opaline globe diffusor sizes: 6" (15cm), 8" (20cm), 10" (25cm), and 12" (30cm) diameters. Bola Felt casts up to 1625 lumens of warm ambient light and is fully dimmable to set the ambiance.

## DIMENSIONS

BOLA FELT 24, 32, 42, 52