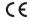

### **DESCRIPTION**

Bola Felt is a uniquely expressive pendant light that features an undulating 100% wool felt shade that's adjustable to focus light to any desired direction. Bola Felt's acoustic properties provide excellent noise dampening characteristics that are perfectly suited for dining areas or quiet zones in the workplace. The shade is available in 4 distinct sizes: 24" (61cm), 32" (81cm), 42" (106cm), and 52" (132cm) with mating opaline globe diffusor sizes: 6" (15cm), 8" (20cm), 10" (25cm), and 12" (30cm) diameters. Bola Felt casts up to 1625 lumens of warm ambient light and is fully dimmable to set the ambiance.

#### **FEATURES**

Adjustable Shade Acoustic Dampening Fully Dimmable Warm Dim