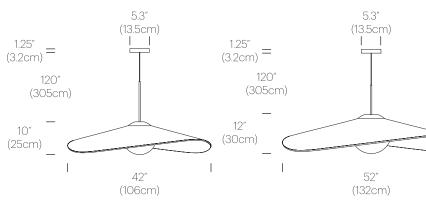

### **DESCRIPTION**

Bola Felt is a uniquely expressive pendant light that features an undulating 100% wool felt shade that's adjustable to focus light to any desired direction. Bola Felt's acoustic properties provide excellent noise dampening characteristics that are perfectly suited for dining areas or quiet zones in the workplace. The shade is available in 4 distinct sizes: 24" (61cm), 32" (81cm), 42" (106cm), and 52" (132cm) with mating opaline globe diffusor sizes: 6" (15cm), 8" (20cm), 10" (25cm), and 12" (30cm) diameters. Bola Felt casts up to 1625 lumens of warm ambient light and is fully dimmable to set the ambiance.

## DIMENSIONS

BOLA FELT 24, 32, 42, 52