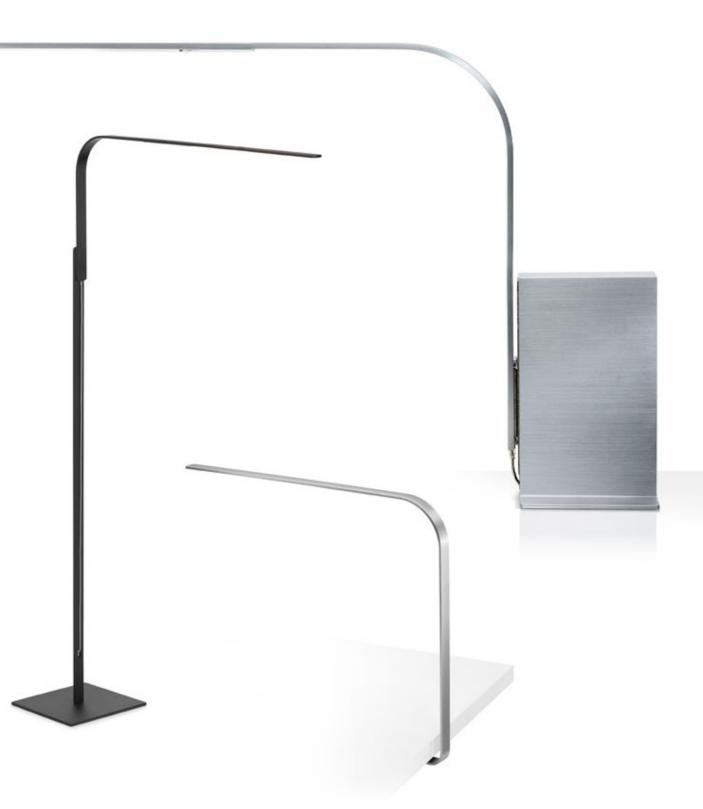

#### DESCRIPTION

LIM is a revolutionary ultra-slim LED task light that is as fun to use as it is functional. LIM's "L" shaped arm discreetly conceals an array of high-output LEDs and utilizes a magnetic attachment system for effortless adjustment. LIM is available in 3 models: LIM table, LIM floor, and LIM C under-surface.

#### LIM FLOOR