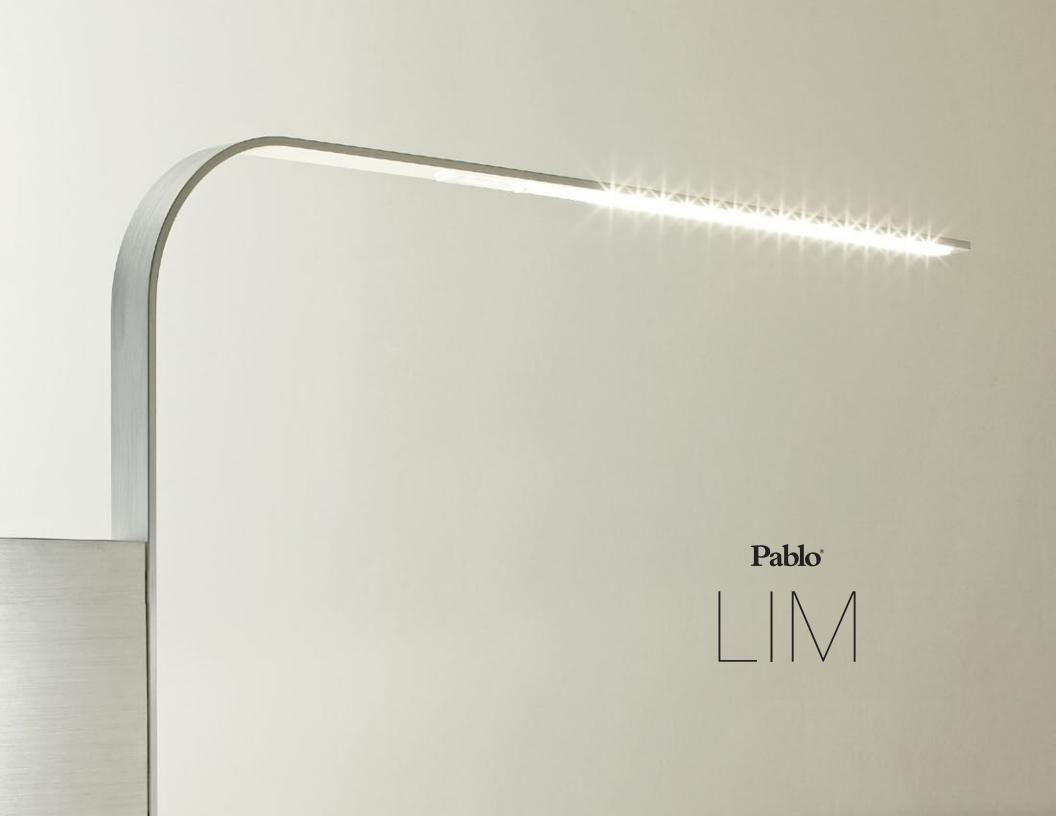

# LIM

#### DESCRIPTION

LIM is a revolutionary ultra-slim LED task light that is as fun to use as it is functional. LIM's "L" shaped arm discreetly conceals an array of high-output LEDs and utilizes a magnetic attachment system for effortless adjustment. LIM is available in 3 models: LIM table, LIM floor, and LIM C under-surface.