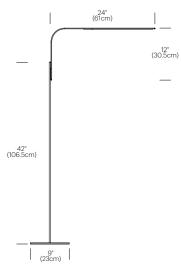

ortless adjustment. LIM is available in 3 models: LIM table, LIM floor, and LIM C under-surface.

#### DESIGNER

Pablo Pardo 2009

#### MATERIALS

- Aluminum arm
- Aluminum and steel table base
- Steel floor base

#### FEATURES

- Magnetic attachment
- Advanced LED array eliminates multiple shadows
- Hi-low dim control
- Ships flat-packed
- OCC model available upon request

#### SPECIFICATIONS

- Voltage: 120-240V 60Hz
- Power consumption: 7W
- Color temperature: 3000K
- Luminosity: 295 Lumens
- Luminaire efficacy: 41 Lumens/Watt
- Color Rendition Index: 85 CRI
- 50K Hour lifespan
- Cord length: 10' (304cm)
- Global multi-plug adapter available
- 1 year warranty
- Certifications: ETL, CE, RoHS





### DIMENSIONS

LIM TABLE



## FINISH OPTIONS

LIM







Aluminum

White

#### LIM FLOOR



### Pablo<sup>®</sup> 888 MARIN STREET SAN FRANCISCO, CA 94124

PABLODESIGNS.COM