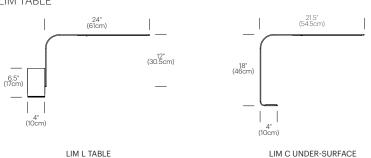

igh-output LEDs and utilizes a magnetic attachment system for effortless adjustment. LIM is available in 3 models: LIM table, LIM floor, and LIM C under-surface.

#### DESIGNER

Pablo Pardo 2009

#### MATERIALS

- Aluminum arm
- Aluminum and steel table base
- Steel floor base

#### FEATURES

- Magnetic attachment
- Advanced LED array eliminates multiple shadows
- Hi-low dim control
- Ships flat-packed
- OCC model available upon request

#### SPECIFICATIONS

- Voltage: 120-240V 60Hz
- Power consumption: 7W
- Color temperature: 3000K
- Luminosity: 295 Lumens
- Luminaire efficacy: 41 Lumens/Watt
- Color Rendition Index: 85 CRI
- 50K Hour lifespan
- Cord length: 10' (304cm)
- Global multi-plug adapter available
- 1 year warranty
- Certifications: ETL, CE, RoHS





### DIMENSIONS

LIM TABLE



## FINISH OPTIONS

LIM







Aluminum

White

#### LIM FLOOR



### Pablo<sup>®</sup> 888 MARIN STREET SAN FRANCISCO, CA 94124

PABLODESIGNS.COM