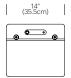

# Pablo<sup>®</sup> LIGHT BENCH

# LIGHT BENCH

### DESCRIPTION

Light Bench provides the perfect interplay between utility and illumination. Suitable for displaying precious objects, or comfortable seating for two, it's perfect for entry ways, living areas or for display. Multiple benches can be arranged to create continuous platforms of light.

### **DESIGNER**

Pablo Pardo 2004

### MATERIALS

- Acrylic top
- Acrylic legs
- Steel Hardware

### **FEATURES**

- Full-range dim
- Flexible use: table, seating or display

### **SPECIFICATIONS**

- Voltage: 120V
- Cord length: 8' (244cm)
- Weight capacity: 400lbs
- 1 year warranty
- Certifications: UL listed components

### **BULB TYPE**

• (2x) T-8 fluorescent medium bi-pin 3000K (32W)





## DIMENSIONS

### LIGHT BENCH





# FINISH OPTIONS

LIGHT BENCH



White/

Clear