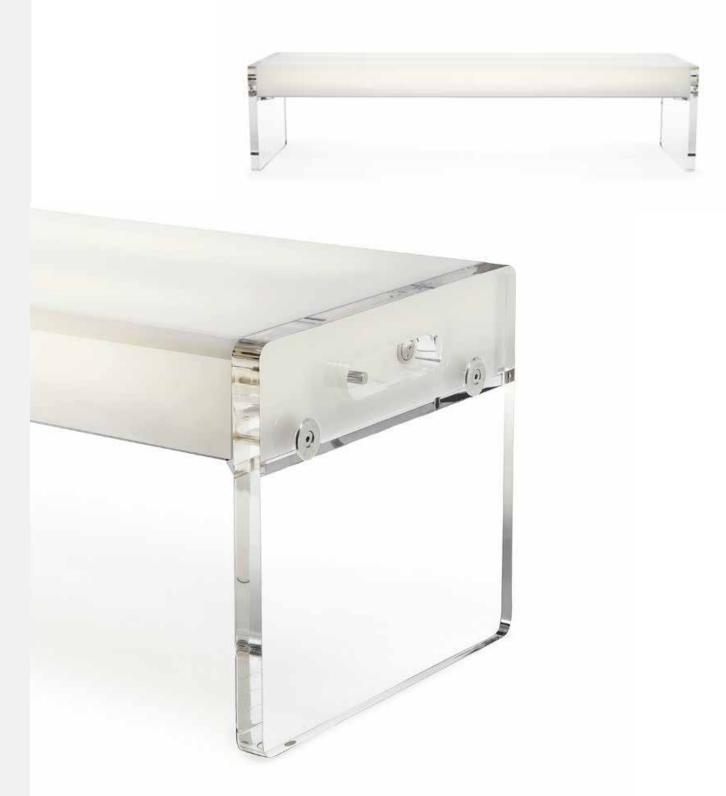

# Pablo<sup>®</sup> LIGHT BENCH

# LIGHT BENCH

### DESCRIPTION

Light Bench provides the perfect interplay between utility and illumination. Suitable for displaying precious objects, or comfortable seating for two, it's perfect for entry ways, living areas or for display. Multiple benches can be arranged to create continuous platforms of light.

### **DESIGNER**

Pablo Pardo 2004

### MATERIALS

- Acrylic top
- Acrylic legs
- Steel Hardware

### **FEATURES**

- Full-range dim
- Flexible use: table, seating or display