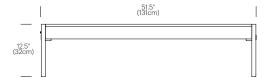

### MATERIALS

- Acrylic top
- Acrylic legs
- Steel Hardware

### **SPECIFICATIONS**

- Voltage: 120V
- Cord length: 8' (244cm)
- Weight capacity: 400lbs
- 1 year warranty
- Certifications: UL listed components

### **BULB TYPE**

• (2x) T-8 fluorescent medium bi-pin 3000K (32W)