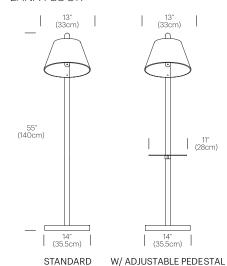

with adjustable pedestal).

# DESIGNER

Pablo Studios 2015

## MATERIALS

- Wool felt shade
- ABS light module
- Neodymium magnets
- Steel base (floor and table models)
- Steel mounting plate (wall models)

# **FEATURES**

- 360° shade rotation
- unlimited height adjustability
- Magnetic attachment
- Full range dim control 100%-10%
- Optical switch

## SPECIFICATIONS:

- Voltage: 120-240V 60Hz
- Power consumption: 5.5W
- Color temperature: 3000K
- Luminosity: 350 Lumens
- Luminaire efficacy: 64 Lumens/Watt
- Color Rendition Index: 90+ CRI
- 50K hour lifespan
- Cord length: 9' (274cm)
- Global multi-plug adapter available
- 1 year warranty
- Certifications: ETL, CE, PSE, RoHS



# DIMENSIONS

# LANA TABLE SM



# LANA TABLE LG



#### LANA WALL SM



#### LANA WALL LG





#### LANA FLOOR



# FINISH OPTIONS

#### SHADE COLOR OPTIONS











Stone/ Grey

Charcoal/ Grey

Arctic Blue/ Grey

Moss/ Grey

Plum/ Grey

## BASE FINISH OPTIONS





Chrome White

# Pablo<sup>®</sup>