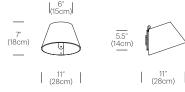

ct personalities: wall, table, and floor (with adjustable pedestal).

# DESIGNER

Pablo Studios 2015

## MATERIALS

- Wool felt shade
- ABS light module
- Neodymium magnets
- Steel base (floor and table models)
- Steel mounting plate (wall models)

# **FEATURES**

- 360° shade rotation
- unlimited height adjustability
- Magnetic attachment
- Full range dim control 100%-10%
- Optical switch

## SPECIFICATIONS:

- Voltage: 120-240V 60Hz
- Power consumption: 5.5W
- Color temperature: 3000K
- Luminosity: 350 Lumens
- Luminaire efficacy: 64 Lumens/Watt
- Color Rendition Index: 90+ CRI
- 50K hour lifespan
- Cord length: 9' (274cm)
- Global multi-plug adapter available
- 1 year warranty
- Certifications: ETL, CE, PSE, RoHS



# DIMENSIONS

# LANA TABLE SM



# LANA TABLE LG



#### LANA WALL SM



#### LANA WALL LG





#### LANA FLOOR



# FINISH OPTIONS

#### SHADE COLOR OPTIONS











Stone/ Grey

Charcoal/ Grey

Arctic Blue/ Grey

Moss/ Grey

Plum/ Grey

## BASE FINISH OPTIONS





Chrome White

# Pablo<sup>®</sup>