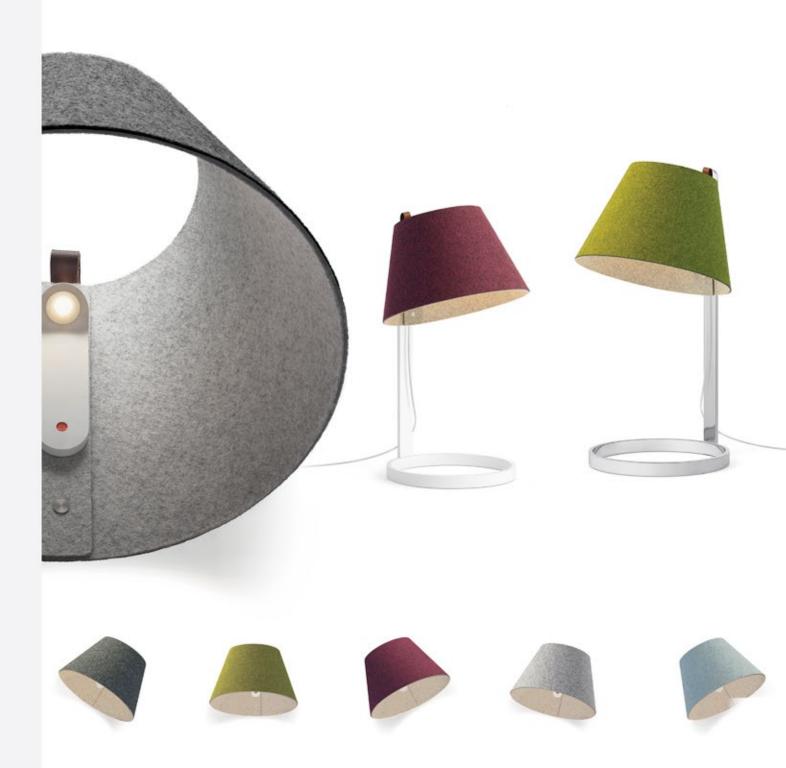

### DESCRIPTION

Inspired by a fusion of craft and advanced manufacturing, the Lana series is designed to adapt to any space. Lana is comprised of a unique magnetic felt shade that provides limitless attachment possibilities. The new collection debuts with a magnetic LED module which guarantees maximum freedom allowing the light to be attached to any ferrous surface bringing three distinct personalities: wall, table, and floor (with adjustable pedestal).

# LANA TABLE SM

# LANA TABLE LG

#### SHADE COLOR OPTIONS

Stone/ Grey

Charcoal/ Grey

Arctic Blue/ Grey

Moss/ Grey

Plum/ Grey