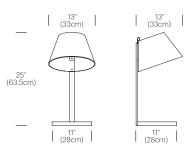

bringing three distinct personalities: wall, table, and floor (with adjustable pedestal).

# DESIGNER

Pablo Studios 2015

## MATERIALS

- Wool felt shade
- ABS light module
- Neodymium magnets
- Steel base (floor and table models)
- Steel mounting plate (wall models)

# **FEATURES**

- 360° shade rotation
- unlimited height adjustability
- Magnetic attachment
- Full range dim control 100%-10%
- Optical switch

## SPECIFICATIONS:

- Voltage: 120-240V 60Hz
- Power consumption: 5.5W
- Color temperature: 3000K
- Luminosity: 350 Lumens
- Luminaire efficacy: 64 Lumens/Watt
- Color Rendition Index: 90+ CRI
- 50K hour lifespan
- Cord length: 9' (274cm)
- Global multi-plug adapter available
- 1 year warranty
- Certifications: ETL, CE, PSE, RoHS



# DIMENSIONS

# LANA TABLE SM



# LANA TABLE LG



#### LANA WALL SM



#### LANA WALL LG





#### LANA FLOOR



# FINISH OPTIONS

#### SHADE COLOR OPTIONS











Stone/ Grey

Charcoal/ Grey

Arctic Blue/ Grey

Moss/ Grey

Plum/ Grey

## BASE FINISH OPTIONS





Chrome White

# Pablo<sup>®</sup>