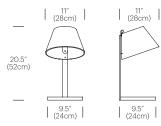

ny ferrous surface bringing three distinct personalities: wall, table, and floor (with adjustable pedestal).

# DESIGNER

Pablo Studios 2015

## MATERIALS

- Wool felt shade
- ABS light module
- Neodymium magnets
- Steel base (floor and table models)
- Steel mounting plate (wall models)

# **FEATURES**

- 360° shade rotation
- unlimited height adjustability
- Magnetic attachment
- Full range dim control 100%-10%
- Optical switch

## SPECIFICATIONS:

- Voltage: 120-240V 60Hz
- Power consumption: 5.5W
- Color temperature: 3000K
- Luminosity: 350 Lumens
- Luminaire efficacy: 64 Lumens/Watt
- Color Rendition Index: 90+ CRI
- 50K hour lifespan
- Cord length: 9' (274cm)
- Global multi-plug adapter available
- 1 year warranty
- Certifications: ETL, CE, PSE, RoHS



# DIMENSIONS

# LANA TABLE SM



# LANA TABLE LG



#### LANA WALL SM



#### LANA WALL LG





#### LANA FLOOR



# FINISH OPTIONS

#### SHADE COLOR OPTIONS











Stone/ Grey

Charcoal/ Grey

Arctic Blue/ Grey

Moss/ Grey

Plum/ Grey

## BASE FINISH OPTIONS





Chrome White

# Pablo<sup>®</sup>