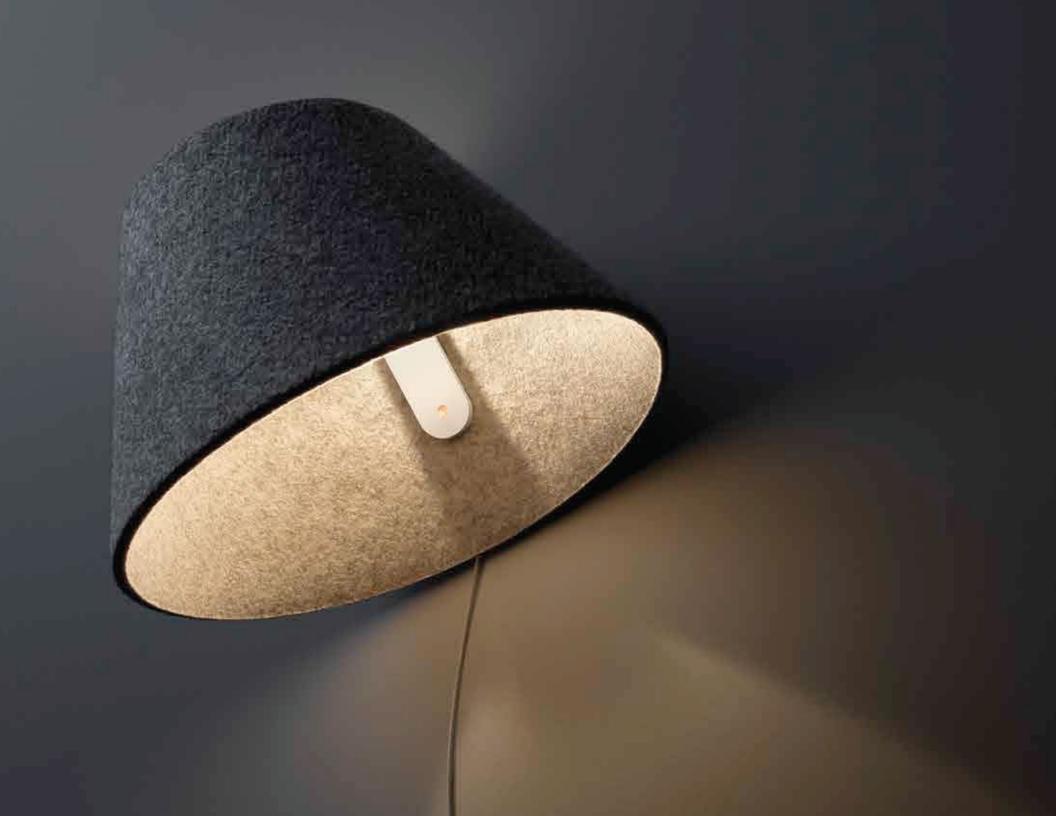

### DESCRIPTION

Inspired by a fusion of craft and advanced manufacturing, the Lana series is designed to adapt to any space. Lana is comprised of a unique magnetic felt shade that provides limitless attachment possibilities. The new collection debuts with a magnetic LED module which guarantees maximum freedom allowing the light to be attached to any ferrous surface bringing three distinct personalities: wall, table, and floor (with adjustable pedestal).

# **FEATURES**

- 360° shade rotation
- unlimited height adjustability
- Magnetic attachment
- Full range dim control 100%-10%
- Optical switch

#### LANA WALL SM

#### LANA WALL LG