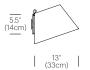

table, and floor (with adjustable pedestal).

# DESIGNER

Pablo Studios 2015

## MATERIALS

- Wool felt shade
- ABS light module
- Neodymium magnets
- Steel base (floor and table models)
- Steel mounting plate (wall models)

# **FEATURES**

- 360° shade rotation
- unlimited height adjustability
- Magnetic attachment
- Full range dim control 100%-10%
- Optical switch

## SPECIFICATIONS:

- Voltage: 120-240V 60Hz
- Power consumption: 5.5W
- Color temperature: 3000K
- Luminosity: 350 Lumens
- Luminaire efficacy: 64 Lumens/Watt
- Color Rendition Index: 90+ CRI
- 50K hour lifespan
- Cord length: 9' (274cm)
- Global multi-plug adapter available
- 1 year warranty
- Certifications: ETL, CE, PSE, RoHS



# DIMENSIONS

# LANA TABLE SM



# LANA TABLE LG



#### LANA WALL SM



#### LANA WALL LG





#### LANA FLOOR



# FINISH OPTIONS

#### SHADE COLOR OPTIONS











Stone/ Grey

Charcoal/ Grey

Arctic Blue/ Grey

Moss/ Grey

Plum/ Grey

## BASE FINISH OPTIONS





Chrome White

# Pablo<sup>®</sup>