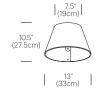

l, table, and floor (with adjustable pedestal).

# DESIGNER

Pablo Studios 2015

## MATERIALS

- Wool felt shade
- ABS light module
- Neodymium magnets
- Steel base (floor and table models)
- Steel mounting plate (wall models)

# **FEATURES**

- 360° shade rotation
- unlimited height adjustability
- Magnetic attachment
- Full range dim control 100%-10%
- Optical switch

## SPECIFICATIONS:

- Voltage: 120-240V 60Hz
- Power consumption: 5.5W
- Color temperature: 3000K
- Luminosity: 350 Lumens
- Luminaire efficacy: 64 Lumens/Watt
- Color Rendition Index: 90+ CRI
- 50K hour lifespan
- Cord length: 9' (274cm)
- Global multi-plug adapter available
- 1 year warranty
- Certifications: ETL, CE, PSE, RoHS



# DIMENSIONS

# LANA TABLE SM



# LANA TABLE LG



#### LANA WALL SM



#### LANA WALL LG





#### LANA FLOOR



# FINISH OPTIONS

#### SHADE COLOR OPTIONS











Stone/ Grey

Charcoal/ Grey

Arctic Blue/ Grey

Moss/ Grey

Plum/ Grey

## BASE FINISH OPTIONS





Chrome White

# Pablo<sup>®</sup>