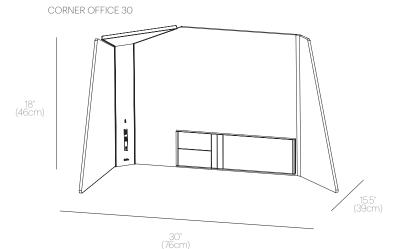

sitioned warm glare-free LED illumination
Fully dimmable with optical touch switch
Reversible pocket accessory included
2 USB type A 3.0 - 10W Charging Ports
1 USB type C 3.1 - 35W Charging Port

#### **SPECIFICATIONS**

Voltage: 120-240V 50/60Hz

Power Consumption: LED - 8W, System Power - 63W

Color Temperature: 3000K

Luminosity: 600 lm

Luminaire efficacy: 75 Lumens/Watt Color Rendition Index: 80 CRI

50K hour lifespan Cable Length: 10' (3M)

#### **CERTIFICATION**





#### PACKAGING WEIGHT AND DIMENSIONS

| PACKAGING WEIGHT AND DIMENSIONS |       |             |
|---------------------------------|-------|-------------|
| Corner Office 15, 30            | 10LBS | 24" X 18.5" |
|                                 | 4.5KG | 61cm X 47cm |



## **FINISHES**









## **DIMENSIONS**