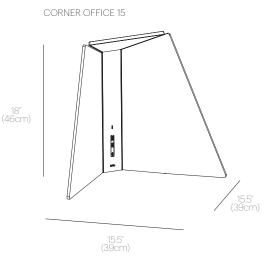

positioned warm glare-free LED illumination
Fully dimmable with optical touch switch
Reversible pocket accessory included
2 USB type A 3.0 - 10W Charging Ports
1 USB type C 3.1 - 35W Charging Port

#### **SPECIFICATIONS**

Voltage: 120-240V 50/60Hz

Power Consumption: LED - 8W, System Power - 63W

Color Temperature: 3000K

Luminosity: 600 lm

Luminaire efficacy: 75 Lumens/Watt Color Rendition Index: 80 CRI

50K hour lifespan Cable Length: 10' (3M)

#### **CERTIFICATION**





#### PACKAGING WEIGHT AND DIMENSIONS

| PACKAGING WEIGHT AND DIMENSIONS |       |             |
|---------------------------------|-------|-------------|
| Corner Office 15, 30            | 10LBS | 24" X 18.5" |
|                                 | 4.5KG | 61cm X 47cm |



## **FINISHES**









## **DIMENSIONS**