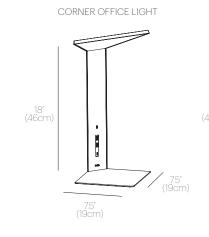

y positioned warm glare-free LED illumination
Fully dimmable with optical touch switch
Reversible pocket accessory included
2 USB type A 3.0 - 10W Charging Ports
1 USB type C 3.1 - 35W Charging Port

#### **SPECIFICATIONS**

Voltage: 120-240V 50/60Hz

Power Consumption: LED - 8W, System Power - 63W

Color Temperature: 3000K

Luminosity: 600 lm

Luminaire efficacy: 75 Lumens/Watt Color Rendition Index: 80 CRI

50K hour lifespan Cable Length: 10' (3M)

#### **CERTIFICATION**





#### PACKAGING WEIGHT AND DIMENSIONS

| PACKAGING WEIGHT AND DIMENSIONS |       |             |
|---------------------------------|-------|-------------|
| Corner Office 15, 30            | 10LBS | 24" X 18.5" |
|                                 | 4.5KG | 61cm X 47cm |



## **FINISHES**









## **DIMENSIONS**