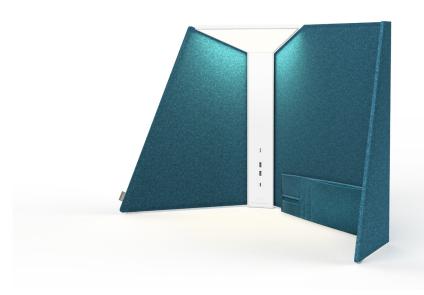

#### **DESCRIPTION**

Corner office systemic and flexible, offering various degrees of privacy and power provision. The system comprises three elements: a glare-free, fully dimmable LED corner task light that incorporates power ports featured in its armature; a set of optional acoustic deterrent fabric panels; and an optional pocket accessory that provides a place to store a phone or tablet, keeping things clutter-free. Easily reconfigurable, the system is light weight and easy to assemble and install.

#### **FEATURES**

Available with two sizes of interchangeable panels
Panels are reversible with many possible configurations
Light + power ports + visual privacy + sound damping
Optimally positioned warm glare-free LED illumination
Fully dimmable with optical touch switch
Reversible pocket accessory included
2 USB type A 3.0 - 10W Charging Ports
1 USB type C 3.1 - 35W Charging Port