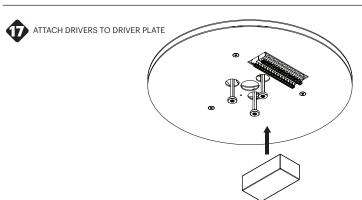

# Pablo\* MULTI-LIGHT CANOPY

4

ATTACH DRIVER PLATE TO MOUNT PLATE WITH PROVIDED FLAT HEAD SCREWS
THREAD WIRES THROUGH CENTER OF DRIVER PLATE

9

REMOVE INDIVIDUAL LAMP DRIVERS FROM INDIVIDUAL LAMP CANOPIES

PEEL LINER OFF OF VHB TAPE