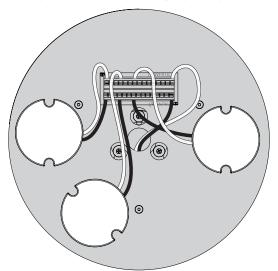

## Pablo<sup>®</sup>

CONNECT DRIVERS TO TERMINAL BLOCK.

US: BLACK TO BLACK AND WHITE TO WHITE EU: BLUE TO BLUE AN BROWN TO BROWN

CONNECT DRIVERS TO TERMINAL BLOCK.

US: BLACK TO BLACK AND WHITE TO WHITE EU: BLUE TO BLUE AN BROWN TO BROWN