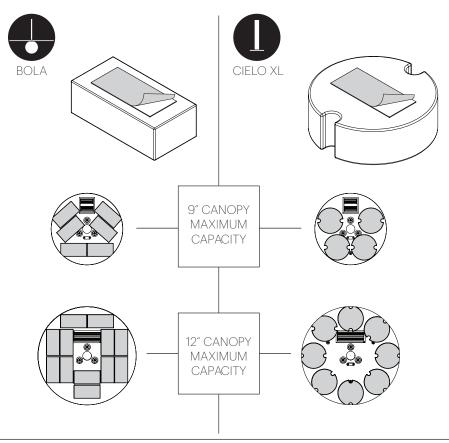

# MULTI-LIGHT CANOPY 9" and 12"

BOLA DISC/FELT PENDANT & CIELO XL PENDANT

**ASSEMBLY & INSTALLATION INSTRUCTIONS** 

CE