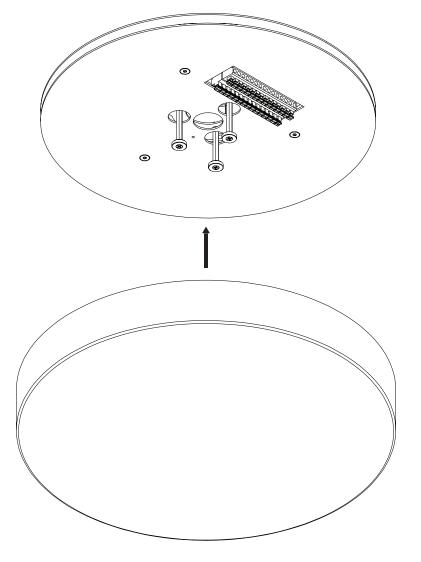

MOUNT PLATE WITH PROVIDED FLAT HEAD SCREWS
THREAD WIRES THROUGH CENTER OF DRIVER PLATE









9

REMOVE INDIVIDUAL LAMP DRIVERS FROM INDIVIDUAL LAMP CANOPIES

PEEL LINER OFF OF VHB TAPE





## Pablo<sup>®</sup>



CONNECT DRIVERS TO TERMINAL BLOCK.

US: BLACK TO BLACK AND WHITE TO WHITE EU: BLUE TO BLUE AN BROWN TO BROWN





CONNECT DRIVERS TO TERMINAL BLOCK.

US: BLACK TO BLACK AND WHITE TO WHITE EU: BLUE TO BLUE AN BROWN TO BROWN



pg. 14

pg. 15



ONE AT A TIME, WIRE LAMPS TO MATCHING DRIVERS. CUT EXCESS WIRE IF NECESSARY











ONE AT A TIME, WIRE LAMPS TO MATCHING DRIVERS. NO FIELD CUTTING OF WIRES IS REQUIRED. DO NOT CUT.

CIELO XL



## Pablo<sup>®</sup>



20 ATTACH CANOPY COVER

#### **CARE INSTRUCTIONS**

WIPE CLEAN WITH A SOFT DAMP CLOTH. AVOID AMMONIA BASED CLEANER.





USE PROVIDED GLOVES WHEN HANDLING LAMP TO AVOID FINGER MARKS.

## Pablo\* MULTI-LIGHT CANOPY



USE PROVIDED GLOVES WHEN HANDLING LAMP TO AVOID FINGER MARKS.





# Pablo\* MULTI-LIGHT CANOPY



USE PROVIDED GLOVES WHEN HANDLING LAMP TO AVOID FINGER MARKS.





INFO@PABLODESIGNS.COM INFO@PABLODESIGNS.EU

888 MARIN STREET SAN FRANCISCO, CA 94124

PABLODESIGNS.COM PABLODESIGNS.EU