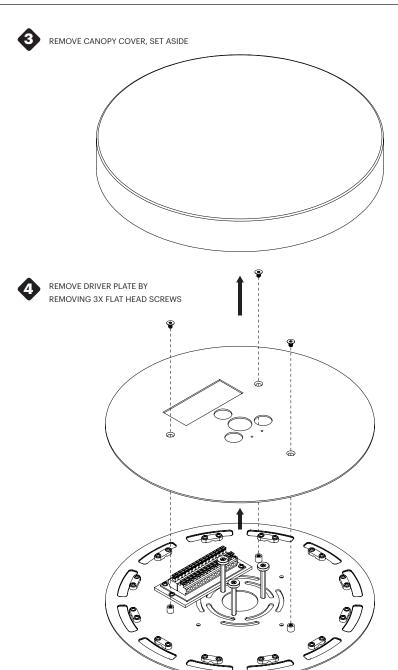

# Pablo\* MULTI-LIGHT CANOPY

4

ATTACH DRIVER PLATE TO MOUNT PLATE WITH PROVIDED FLAT HEAD SCREWS
THREAD WIRES THROUGH CENTER OF DRIVER PLATE

9

REMOVE INDIVIDUAL LAMP DRIVERS FROM INDIVIDUAL LAMP CANOPIES

PEEL LINER OFF OF VHB TAPE

## Pablo<sup>®</sup>

20 ATTACH CANOPY COVER