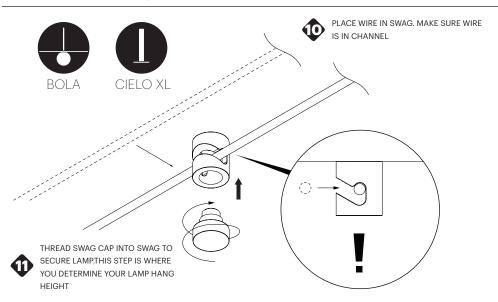

# $\begin{array}{c} \textbf{Pablo}^*\\ \textbf{MULTI-LIGHT CANOPY} \end{array}$

NOTE: Cable slot should face canopy center point.