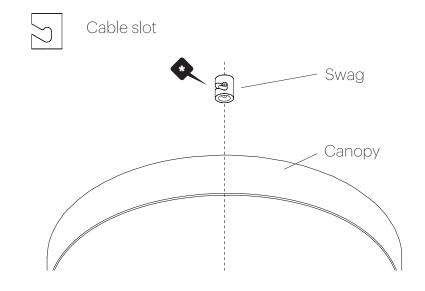

# $\begin{array}{c} \textbf{Pablo}^*\\ \textbf{MULTI-LIGHT CANOPY} \end{array}$

NOTE: Cable slot should face canopy center point.