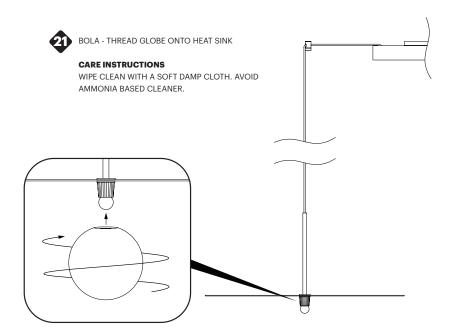

#### **CARE INSTRUCTIONS**

WIPE CLEAN WITH A SOFT DAMP CLOTH. AVOID AMMONIA BASED CLEANER.

USE PROVIDED GLOVES WHEN HANDLING LAMP TO AVOID FINGER MARKS.