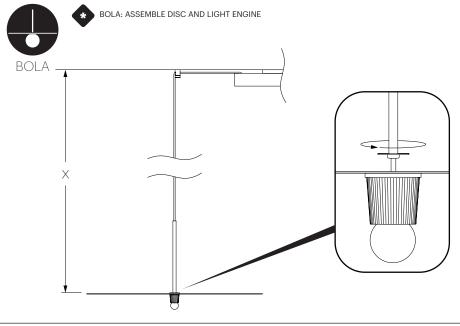

## 0

LOCATE BUILDING POWER FEED/JUNCTION BOX

DETERMINE AND MARK SWAG LOCATIONS REFERENCING THE DIAGRAM AND PROVIDED CHART.

PROVIDED LAMP WIRES ARE 10', LAMP HANG HEIGHT REDUCES IN RELATION TO SWAG DISTANCE FROM CANOPY.

PROVIDED LAMP WIRES ARE 8', LAMP HANG HEIGHT REDUCES IN RELATION TO SWAG DISTANCE FROM CANOPY. IF X=5', Y CAN BE A MAXIMUM OF 3'.

| SWAG SPACING<br>CENTER TO CENTER |              |               |               |              |              |  |
|----------------------------------|--------------|---------------|---------------|--------------|--------------|--|
|                                  |              | BOLA DISC 12  | BOLA DISC 18  | BOLA DISC 22 | BOLA DISC 32 |  |
|                                  | BOLA DISC 12 | 5"<br>12.7 CM | 8"<br>20.3 CM | 9"<br>23 CM  | 13"<br>33 CM |  |
|                                  | BOLA DISC 18 | 8"<br>20.3 CM | 8"<br>20.3 CM | 9"<br>23 CM  | 13"<br>33 CM |  |
|                                  | BOLA DISC 22 | 9"<br>23 CM   | 9"<br>23 CM   | 9"<br>23 CM  | 13"<br>33 CM |  |
|                                  | BOLA DISC 32 | 13"<br>33 CM  | 13"<br>33 CM  | 13"<br>33 CM | 13"<br>33 CM |  |