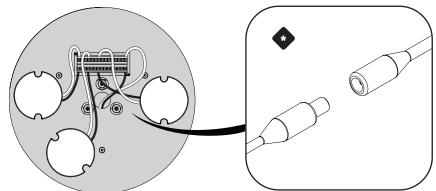

pg. 14

pg. 15

ONE AT A TIME, WIRE LAMPS TO MATCHING DRIVERS. CUT EXCESS WIRE IF NECESSARY

ONE AT A TIME, WIRE LAMPS TO MATCHING DRIVERS. NO FIELD CUTTING OF WIRES IS REQUIRED. DO NOT CUT.

CIELO XL