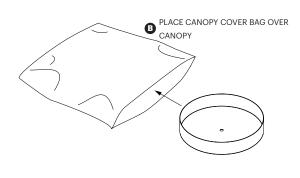

| BOLA DISC 22 | 9"<br>23 CM   | 9"<br>23 CM   | 9"<br>23 CM  | 13"<br>33 CM |  |
|                                  | BOLA DISC 32 | 13"<br>33 CM  | 13"<br>33 CM  | 13"<br>33 CM | 13"<br>33 CM |  |

# **Pablo**\* MULTI-LIGHT CANOPY



## 





WIRE BUILDING WIRING TO TERMINAL BLOCK.

 $\textbf{US:} \ \textbf{BLACK TO BLACK AND WHITE TO WHITE} \ \ \textbf{EU:} \ \textbf{BLUE TO WHITE BROWN TO BLACK}.$ 



# $\begin{array}{c} \textbf{Pablo}^*\\ \textbf{MULTI-LIGHT CANOPY} \end{array}$



NOTE: Cable slot should face canopy center point.



## Pablo\* MULTI-LIGHT CANOPY





USE PROVIDED GLOVES WHEN HANDLING LAMP TO AVOID FINGER MARKS.



# Pablo\* VULTI-LIGHT CANOPY



THREAD WIRE THROUGH MOUNT PLATE





PULL WIRE TAUGHT AND STRAIN RELIEVE



## Pablo\* MUITI-IGHT CANOPY









# Pablo\* MULTI-LIGHT CANOPY

4

ATTACH DRIVER PLATE TO MOUNT PLATE WITH PROVIDED FLAT HEAD SCREWS
THREAD WIRES THROUGH CENTER OF DRIVER PLATE









9

REMOVE INDIVIDUAL LAMP DRIVERS FROM INDIVIDUAL LAMP CANOPIES

PEEL LINER OFF OF VHB TAPE





## Pablo<sup>®</sup>



CONNECT DRIVERS TO TERMINAL BLOCK.

US: BLACK TO BLACK AND WHITE TO WHITE EU: BLUE TO BLUE AN BROWN TO BROWN





CONNECT DRIVERS TO TERMINAL BLOCK.

US: BLACK TO BLACK AND WHITE TO WHITE EU: BLUE TO BLUE AN BROWN TO BROWN



pg. 14

pg. 15



ONE AT A TIME, WIRE LAMPS TO MATCHING DRIVERS. CUT EXCESS WIRE IF NECESSARY











ONE AT A TIME, WIRE LAMPS TO MATCHING DRIVERS. NO FIELD CUTTING OF WIRES IS REQUIRED. DO NOT CUT.

CIELO XL



## Pablo<sup>®</sup>



20 ATTACH CANOPY COVER

#### **CARE INSTRUCTIONS**

WIP