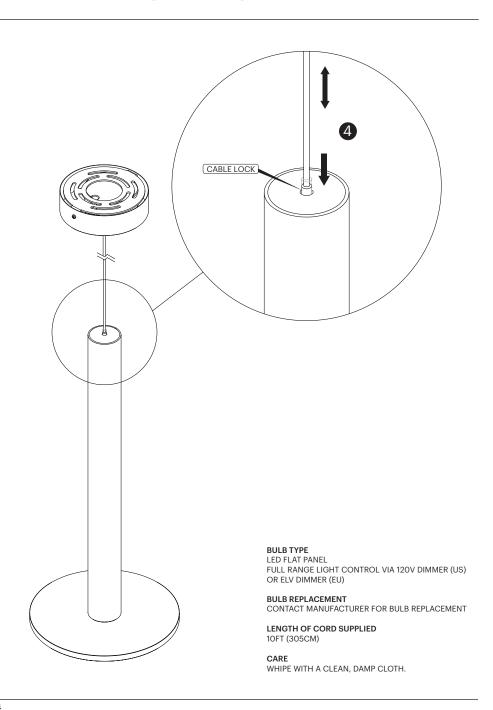

#### Pablo\*

1. WIRE LAMP TO JUNCTION BOX/ BUILDING US: BLACK TO BLACK AND WHITE TO WHITE EU: BLUE TO BLACK AND BROWN TO RED

2. ATTACH MOUNTING PLATE TO JUNCTION BOX

- 3. SCREW CANOPY TO MOUNTING PLATE
- 4. TO ADJUST LAMP HEIGHT: PUSH DOWN ON SILVER CABLE LOCK AND PUSH OR PULL CORD INTO LAMP. EXTRA CABLE COILS INSIDE OF LAMP

NOTE: CORD DOES NOT REQUIRE FEILD CUTTING. CANOPY STRAIN RELIEF DOES NOT NEED ADJUSTMENT.

IMPORTANT: WE RECOMMEND CEILING MOUNTING BE INSTALLED BY AN ELECTRICIAN

**ADJUSTMENT** ASSEMBLY INSTRUCTIONS