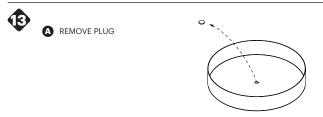

| BOLA DISC 22 | 9"<br>23 CM   | 9"<br>23 CM   | 9"<br>23 CM  | 13"<br>33 CM |  |
|                                  | BOLA DISC 32 | 13"<br>33 CM  | 13"<br>33 CM  | 13"<br>33 CM | 13"<br>33 CM |  |

# **Pablo**\* MULTI-LIGHT CANOPY



## 





WIRE BUILDING WIRING TO TERMINAL BLOCK.

 $\textbf{US:} \ \textbf{BLACK TO BLACK AND WHITE TO WHITE} \ \ \textbf{EU:} \ \textbf{BLUE TO WHITE BROWN TO BLACK}.$ 



# $\begin{array}{c} \textbf{Pablo}^*\\ \textbf{MULTI-LIGHT CANOPY} \end{array}$



NOTE: Cable slot should face canopy center point.



## Pablo\* MULTI-LIGHT CANOPY





USE PROVIDED GLOVES WHEN HANDLING LAMP TO AVOID FINGER MARKS.



# Pablo\* VULTI-LIGHT CANOPY



THREAD WIRE THROUGH MOUNT PLATE





PULL WIRE TAUGHT AND STRAIN RELIEVE



## Pablo\* MUITI-IGHT CANOPY









# Pablo\* MULTI-LIGHT CANOPY

4

ATTACH DRIVER PLATE TO MOUNT PLATE WITH PROVIDED FLAT HEAD SCREWS
THREAD WIRES THROUGH CENTER OF DRIVER PLATE









9

REMOVE INDIVIDUAL LAMP DRIVERS FROM INDIVIDUAL LAMP CANOPIES

PEEL LINER OFF OF VHB TAPE





## Pablo<sup>®</sup>



CONNECT DRIVERS TO TERMINAL BLOCK.

US: BLACK TO BLACK AND WHITE TO WHITE EU: BLUE TO BLUE AN BROWN TO BROWN





CONNECT DRIVERS TO TERMINAL BLOCK.

US: BLACK TO BLACK AND WHITE TO WHITE EU: BLUE TO BLUE AN BROWN TO BROWN



pg. 14

pg. 15



ONE AT A TIME, WIRE LAMPS TO MATCHING DRIVERS. CUT EXCESS WIRE IF NECESSARY











ONE AT A TIME, WIRE LAMPS TO MATCHING DRIVERS. NO FIELD CUTTING OF WIRES IS REQUIRED. DO NOT CUT.

CIELO XL



## Pablo<sup>®</sup>



20 ATTACH CANOPY COVER

#### **CARE INSTRUCTIONS**

W