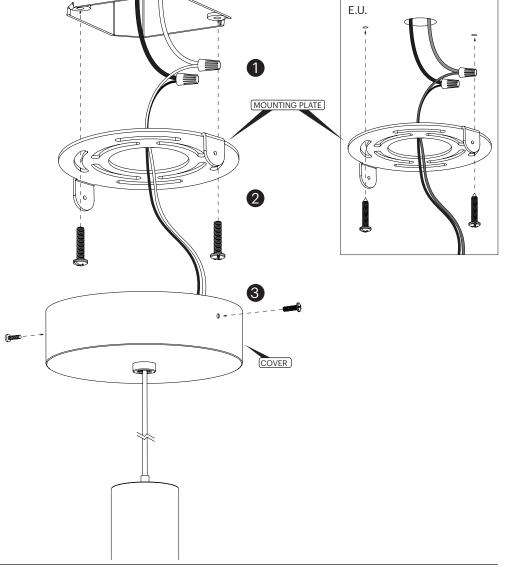

#### Pablo\*

1. WIRE LAMP TO JUNCTION BOX/ BUILDING US: BLACK TO BLACK AND WHITE TO WHITE EU: BLUE TO BLACK AND BROWN TO RED

2. ATTACH MOUNTING PLATE TO JUNCTION BOX

- 3. SCREW CANOPY TO MOUNTING PLATE
- 4. TO ADJUST LAMP HEIGHT: PUSH DOWN ON SILVER CABLE LOCK AND PUSH OR PULL CORD INTO LAMP. EXTRA CABLE COILS INSIDE OF LAMP

NOTE: CORD DOES NOT REQUIRE FEILD CUTTING. CANOPY STRAIN RELIEF DOES NOT NEED ADJUSTMENT.

IMPORTANT: WE RECOMMEND CEILING MOUNTING BE INSTALLED BY AN ELECTRICIAN

**ADJUSTMENT** ASSEMBLY INSTRUCTIONS