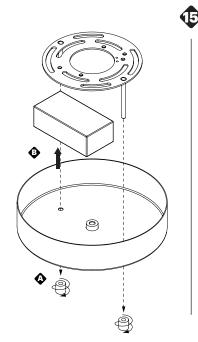

# Pablo\* VULTI-LIGHT CANOPY

THREAD WIRE THROUGH MOUNT PLATE

PULL WIRE TAUGHT AND STRAIN RELIEVE

# Pablo\* MULTI-LIGHT CANOPY

4

ATTACH DRIVER PLATE TO MOUNT PLATE WITH PROVIDED FLAT HEAD SCREWS
THREAD WIRES THROUGH CENTER OF DRIVER PLATE

9

REMOVE INDIVIDUAL LAMP DRIVERS FROM INDIVIDUAL LAMP CANOPIES

PEEL LINER OFF OF VHB TAPE