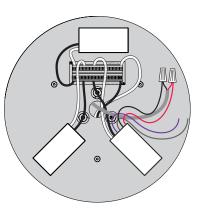

pg. 14

pg. 15

ONE AT A TIME, WIRE LAMPS TO MATCHING DRIVERS. CUT EXCESS WIRE IF NECESSARY

ONE AT A TIME, WIRE LAMPS TO MATCHING DRIVERS. NO FIELD CUTTING OF WIRES IS REQUIRED. DO NOT CUT.

CIELO XL