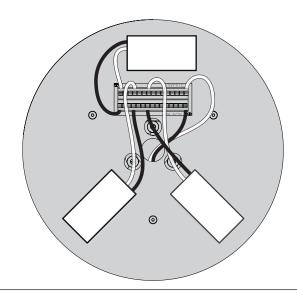

## Pablo<sup>®</sup>

CONNECT DRIVERS TO TERMINAL BLOCK.

US: BLACK TO BLACK AND WHITE TO WHITE EU: BLUE TO BLUE AN BROWN TO BROWN

CONNECT DRIVERS TO TERMINAL BLOCK.

US: BLACK TO BLACK AND WHITE TO WHITE EU: BLUE TO BLUE AN BROWN TO BROWN