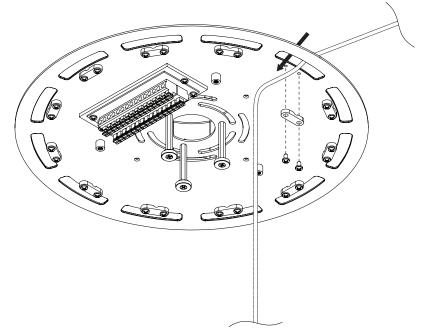

# Pablo\* VULTI-LIGHT CANOPY

THREAD WIRE THROUGH MOUNT PLATE

PULL WIRE TAUGHT AND STRAIN RELIEVE

# Pablo\* MULTI-LIGHT CANOPY

4

ATTACH DRIVER PLATE TO MOUNT PLATE WITH PROVIDED FLAT HEAD SCREWS
THREAD WIRES THROUGH CENTER OF DRIVER PLATE

9

REMOVE INDIVIDUAL LAMP DRIVERS FROM INDIVIDUAL LAMP CANOPIES

PEEL LINER OFF OF VHB TAPE