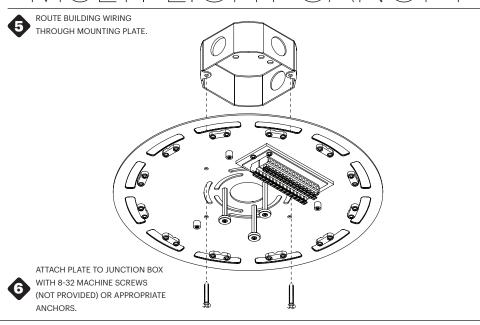

## Pablo\* MUITI-IIGHT CANOPY

## 0

LOCATE BUILDING POWER FEED/JUNCTION BOX

DETERMINE AND MARK SWAG LOCATIONS REFERENCING THE DIAGRAM AND PROVIDED CHART.

PROVIDED LAMP WIRES ARE 10', LAMP HANG HEIGHT REDUCES IN RELATION TO SWAG DISTANCE FROM CANOPY.

PROVIDED LAMP WIRES ARE 8', LAMP HANG HEIGHT REDUCES IN RELATION TO SWAG DISTANCE FROM CANOPY. IF X=5', Y CAN BE A MAXIMUM OF 3'.

| SWAG SPACING<br>CENTER TO CENTER |              |               |               |              |              |  |
|----------------------------------|--------------|---------------|---------------|--------------|--------------|--|
|                                  |              | BOLA DISC 12  | BOLA DISC 18  | BOLA DISC 22 | BOLA DISC 32 |  |
|                                  | BOLA DISC 12 | 5"<br>12.7 CM | 8"<br>20.3 CM | 9"<br>23 CM  | 13"<br>33 CM |  |
|                                  | BOLA DISC 18 | 8"<br>20.3 CM | 8"<br>20.3 CM | 9"<br>23 CM  | 13"<br>33 CM |  |
|                                  | BOLA DISC 22 | 9"<br>23 CM   | 9"<br>23 CM   | 9"<br>23 CM  | 13"<br>33 CM |  |
|                                  | BOLA DISC 32 | 13"<br>33 CM  | 13"<br>33 CM  | 13"<br>33 CM | 13"<br>33 CM |  |