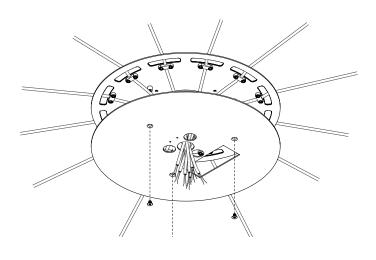

## 0

LOCATE BUILDING POWER FEED/JUNCTION BOX

DETERMINE AND MARK SWAG LOCATIONS REFERENCING THE DIAGRAM AND PROVIDED CHART.

PROVIDED LAMP WIRES ARE 10', LAMP HANG HEIGHT REDUCES IN RELATION TO SWAG DISTANCE FROM CANOPY.

PROVIDED LAMP WIRES ARE 8', LAMP HANG HEIGHT REDUCES IN RELATION TO SWAG DISTANCE FROM CANOPY. IF X=5', Y CAN BE A MAXIMUM OF 3'.

| SWAG SPACING<br>CENTER TO CENTER |              |               |               |              |              |  |
|----------------------------------|--------------|---------------|---------------|--------------|--------------|--|
|                                  |              | BOLA DISC 12  | BOLA DISC 18  | BOLA DISC 22 | BOLA DISC 32 |  |
|                                  | BOLA DISC 12 | 5"<br>12.7 CM | 8"<br>20.3 CM | 9"<br>23 CM  | 13"<br>33 CM |  |
|                                  | BOLA DISC 18 | 8"<br>20.3 CM | 8"<br>20.3 CM | 9"<br>23 CM  | 13"<br>33 CM |  |
|                                  | BOLA DISC 22 | 9"<br>23 CM   | 9"<br>23 CM   | 9"<br>23 CM  | 13"<br>33 CM |  |
|                                  | BOLA DISC 32 | 13"<br>33 CM  | 13"<br>33 CM  | 13"<br>33 CM | 13"<br>33 CM |  |