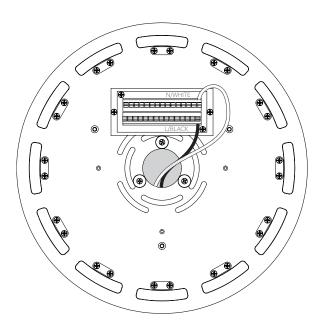

## 

WIRE BUILDING WIRING TO TERMINAL BLOCK.

 $\textbf{US:} \ \textbf{BLACK TO BLACK AND WHITE TO WHITE} \ \ \textbf{EU:} \ \textbf{BLUE TO WHITE BROWN TO BLACK}.$ 

## Pablo<sup>®</sup>

CONNECT DRIVERS TO TERMINAL BLOCK.

US: BLACK TO BLACK AND WHITE TO WHITE EU: BLUE TO BLUE AN BROWN TO BROWN

CONNECT DRIVERS TO TERMINAL BLOCK.

US: BLACK TO BLACK AND WHITE TO WHITE EU: BLUE TO BLUE AN BROWN TO BROWN