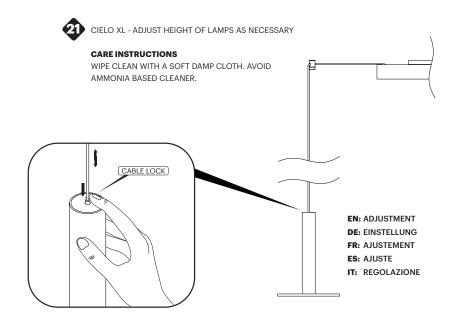

#### **CARE INSTRUCTIONS**

WIPE CLEAN WITH A SOFT DAMP CLOTH. AVOID AMMONIA BASED CLEANER.

USE PROVIDED GLOVES WHEN HANDLING LAMP TO AVOID FINGER MARKS.