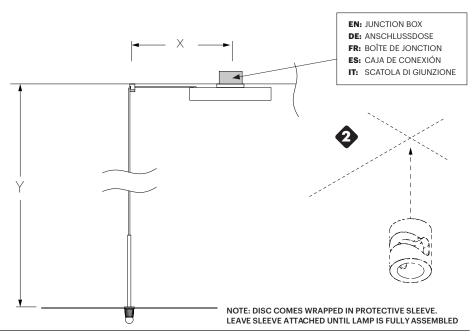

## 0

LOCATE BUILDING POWER FEED/JUNCTION BOX

DETERMINE AND MARK SWAG LOCATIONS REFERENCING THE DIAGRAM AND PROVIDED CHART.

PROVIDED LAMP WIRES ARE 10', LAMP HANG HEIGHT REDUCES IN RELATION TO SWAG DISTANCE FROM CANOPY.

PROVIDED LAMP WIRES ARE 8', LAMP HANG HEIGHT REDUCES IN RELATION TO SWAG DISTANCE FROM CANOPY. IF X=5', Y CAN BE A MAXIMUM OF 3'.

| SWAG SPACING<br>CENTER TO CENTER |              |               |               |              |              |  |
|----------------------------------|--------------|---------------|---------------|--------------|--------------|--|
|                                  |              | BOLA DISC 12  | BOLA DISC 18  | BOLA DISC 22 | BOLA DISC 32 |  |
|                                  | BOLA DISC 12 | 5"<br>12.7 CM | 8"<br>20.3 CM | 9"<br>23 CM  | 13"<br>33 CM |  |
|                                  | BOLA DISC 18 | 8"<br>20.3 CM | 8"<br>20.3 CM | 9"<br>23 CM  | 13"<br>33 CM |  |
|                                  | BOLA DISC 22 | 9"<br>23 CM   | 9"<br>23 CM   | 9"<br>23 CM  | 13"<br>33 CM |  |
|                                  | BOLA DISC 32 | 13"<br>33 CM  | 13"<br>33 CM  | 13"<br>33 CM | 13"<br>33 CM |  |