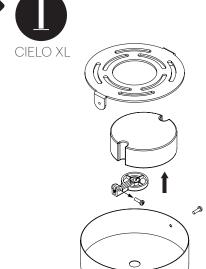

33 CM  | 13"<br>33 CM  | 13"<br>33 CM | 13"<br>33 CM |  |

# **Pablo**\* MULTI-LIGHT CANOPY



## 





WIRE BUILDING WIRING TO TERMINAL BLOCK.

 $\textbf{US:} \ \textbf{BLACK TO BLACK AND WHITE TO WHITE} \ \ \textbf{EU:} \ \textbf{BLUE TO WHITE BROWN TO BLACK}.$ 



# $\begin{array}{c} \textbf{Pablo}^*\\ \textbf{MULTI-LIGHT CANOPY} \end{array}$



NOTE: Cable slot should face canopy center point.



## Pablo\* MULTI-LIGHT CANOPY





USE PROVIDED GLOVES WHEN HANDLING LAMP TO AVOID FINGER MARKS.



# Pablo\* VULTI-LIGHT CANOPY



THREAD WIRE THROUGH MOUNT PLATE





PULL WIRE TAUGHT AND STRAIN RELIEVE



## Pablo\* MUITI-IGHT CANOPY









# Pablo\* MULTI-LIGHT CANOPY

4

ATTACH DRIVER PLATE TO MOUNT PLATE WITH PROVIDED FLAT HEAD SCREWS
THREAD WIRES THROUGH CENTER OF DRIVER PLATE









9

REMOVE INDIVIDUAL LAMP DRIVERS FROM INDIVIDUAL LAMP CANOPIES

PEEL LINER OFF OF VHB TAPE





## Pablo<sup>®</sup>



CONNECT DRIVERS TO TERMINAL BLOCK.

US: BLACK TO BLACK AND WHITE TO WHITE EU: BLUE TO BLUE AN BROWN TO BROWN





CONNECT DRIVERS TO TERMINAL BLOCK.

US: BLACK TO BLACK AND WHITE TO WHITE EU: BLUE TO BLUE AN BROWN TO BROWN



pg. 14

pg. 15



ONE AT A TIME, WIRE LAMPS TO MATCHING DRIVERS. CUT EXCESS WIRE IF NECESSARY











ONE AT A TIME, WIRE LAMPS TO MATCHING DRIVERS. NO FIELD CUTTING OF WIRES IS REQUIRED. DO NOT CUT.

CIELO XL



## Pablo<sup>®</sup>



20 ATTACH CANOPY COVER

#### **CARE INSTRUCTIONS**

WIPE CLEAN WITH A SOFT DAMP CLOTH. AVOID AMMONIA BASED CLEANER.





USE PROVIDED GLOVES WHEN HANDLING LAMP TO AVOID FINGER MARKS.

## Pablo\* MULTI-LIGHT CANO