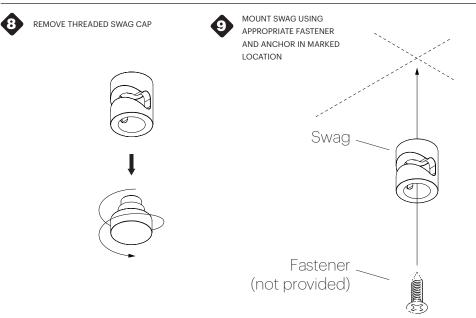

## 0

LOCATE BUILDING POWER FEED/JUNCTION BOX

DETERMINE AND MARK SWAG LOCATIONS REFERENCING THE DIAGRAM AND PROVIDED CHART.

PROVIDED LAMP WIRES ARE 10', LAMP HANG HEIGHT REDUCES IN RELATION TO SWAG DISTANCE FROM CANOPY.

PROVIDED LAMP WIRES ARE 8', LAMP HANG HEIGHT REDUCES IN RELATION TO SWAG DISTANCE FROM CANOPY. IF X=5', Y CAN BE A MAXIMUM OF 3'.

| SWAG SPACING<br>CENTER TO CENTER |              |               |               |              |              |  |
|----------------------------------|--------------|---------------|---------------|--------------|--------------|--|
|                                  |              | BOLA DISC 12  | BOLA DISC 18  | BOLA DISC 22 | BOLA DISC 32 |  |
|                                  | BOLA DISC 12 | 5"<br>12.7 CM | 8"<br>20.3 CM | 9"<br>23 CM  | 13"<br>33 CM |  |
|                                  | BOLA DISC 18 | 8"<br>20.3 CM | 8"<br>20.3 CM | 9"<br>23 CM  | 13"<br>33 CM |  |
|                                  | BOLA DISC 22 | 9"<br>23 CM   | 9"<br>23 CM   | 9"<br>23 CM  | 13"<br>33 CM |  |
|                                  | BOLA DISC 32 | 13"<br>33 CM  | 13"<br>33 CM  | 13"<br>33 CM | 13"<br>33 CM |  |