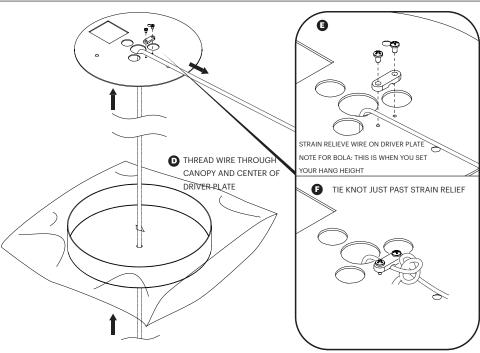

# Pablo\* VULTI-LIGHT CANOPY

THREAD WIRE THROUGH MOUNT PLATE

PULL WIRE TAUGHT AND STRAIN RELIEVE

# Pablo\* MULTI-LIGHT CANOPY

4

ATTACH DRIVER PLATE TO MOUNT PLATE WITH PROVIDED FLAT HEAD SCREWS
THREAD WIRES THROUGH CENTER OF DRIVER PLATE

9

REMOVE INDIVIDUAL LAMP DRIVERS FROM INDIVIDUAL LAMP CANOPIES

PEEL LINER OFF OF VHB TAPE