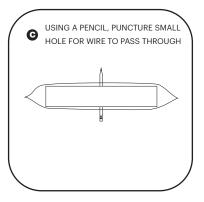

| BOLA DISC 22 | 9"<br>23 CM   | 9"<br>23 CM   | 9"<br>23 CM  | 13"<br>33 CM |  |
|                                  | BOLA DISC 32 | 13"<br>33 CM  | 13"<br>33 CM  | 13"<br>33 CM | 13"<br>33 CM |  |

# **Pablo**\* MULTI-LIGHT CANOPY



## 





WIRE BUILDING WIRING TO TERMINAL BLOCK.

 $\textbf{US:} \ \textbf{BLACK TO BLACK AND WHITE TO WHITE} \ \ \textbf{EU:} \ \textbf{BLUE TO WHITE BROWN TO BLACK}.$ 



# $\begin{array}{c} \textbf{Pablo}^*\\ \textbf{MULTI-LIGHT CANOPY} \end{array}$



NOTE: Cable slot should face canopy center point.



## Pablo\* MULTI-LIGHT CANOPY





USE PROVIDED GLOVES WHEN HANDLING LAMP TO AVOID FINGER MARKS.



# Pablo\* VULTI-LIGHT CANOPY



THREAD WIRE THROUGH MOUNT PLATE





PULL WIRE TAUGHT AND STRAIN RELIEVE



## Pablo\* MUITI-IGHT CANOPY









# Pablo\* MULTI-LIGHT CANOPY

4

ATTACH DRIVER PLATE TO MOUNT PLATE WITH PROVIDED FLAT HEAD SCREWS
THREAD WIRES THROUGH CENTER OF DRIVER PLATE









9

REMOVE INDIVIDUAL LAMP DRIVERS FROM INDIVIDUAL LAMP CANOPIES

PEEL LINER OFF OF VHB TAPE





## Pablo<sup>®</sup>



CONNECT DRIVERS TO TERMINAL BLOCK.

US: BLACK TO BLACK AND WHITE TO WHITE EU: BLUE TO BLUE AN BROWN TO BROWN





CONNECT DRIVERS TO TERMINAL BLOCK.

US: BLACK TO BLACK AND WHITE TO WHITE EU: BLUE TO BLUE AN BROWN TO BROWN



pg. 14

pg. 15



ONE AT A TIME, WIRE LAMPS TO MATCHING DRIVERS. CUT EXCESS WIRE IF NECESSARY











ONE AT A TIME, WIRE LAMPS TO MATCHING DRIVERS. NO FIELD CUTTING OF WIRES IS REQUIRED. DO NOT CUT.

CIELO XL



## Pablo<sup>®</sup>



20 ATTACH CANOPY COVER

#### **CARE INSTRUCTIONS**

WIPE