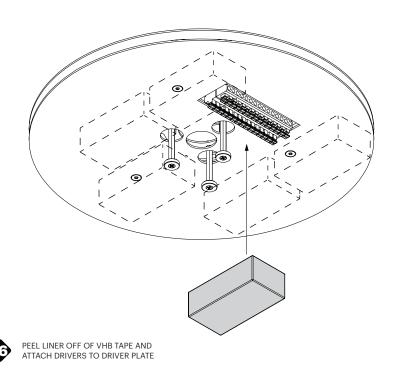

## 

THR

ATTACH DRIVER PLATE TO MOUNT PLATE WITH PROVIDED FLAT HEAD SCREWS THREAD WIRES THROUGH CENTER OF DRIVER PLATE

# **Pablo**\* MULTI-LIGHT CANOPY

CONNECT DRIVERS TO TERMINAL BLOCK.

US: BLACK TO BLACK AND WHITE TO WHITE
EU: BROWN TO BROWN AND BLUE TO BLUE

ONE AT A TIME, WIRE LAMPS TO MATCHING DRIVERS. CUT EXCESS WIRES IF NECESSARY