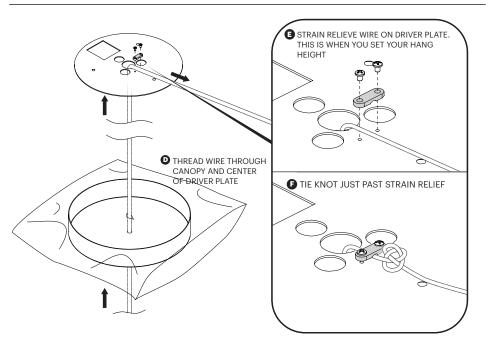

  a BEND WIRE ENDS BEFORE PASSING THROUGH STRAIN RELIEF. b PASS CORD THROUGH STRAIN RELIEF AND SET LAMP HEIGHT BY FASTENING BOTH (TOP AND SIDE) SET SCREWS. (IF NECESSARY: TRIM EXCESS CORD)
- 3. PLACE FASTENED STRAIN RELIEF ONTO MOUNTING BRACKET. (NOTE! STRAIN RELIEF SHOULD NEST INTO RECESS IN BRACKET SURFACE)
- 4. WIRE DRIVER TO BUILDING (US: BLACK TO BLACK/WHITE TO WHITE) (EU: BLACK TO BROWN/WHITE TO BLUE)

## 

THR

ATTACH DRIVER PLATE TO MOUNT PLATE WITH PROVIDED FLAT HEAD SCREWS THREAD WIRES THROUGH CENTER OF DRIVER PLATE